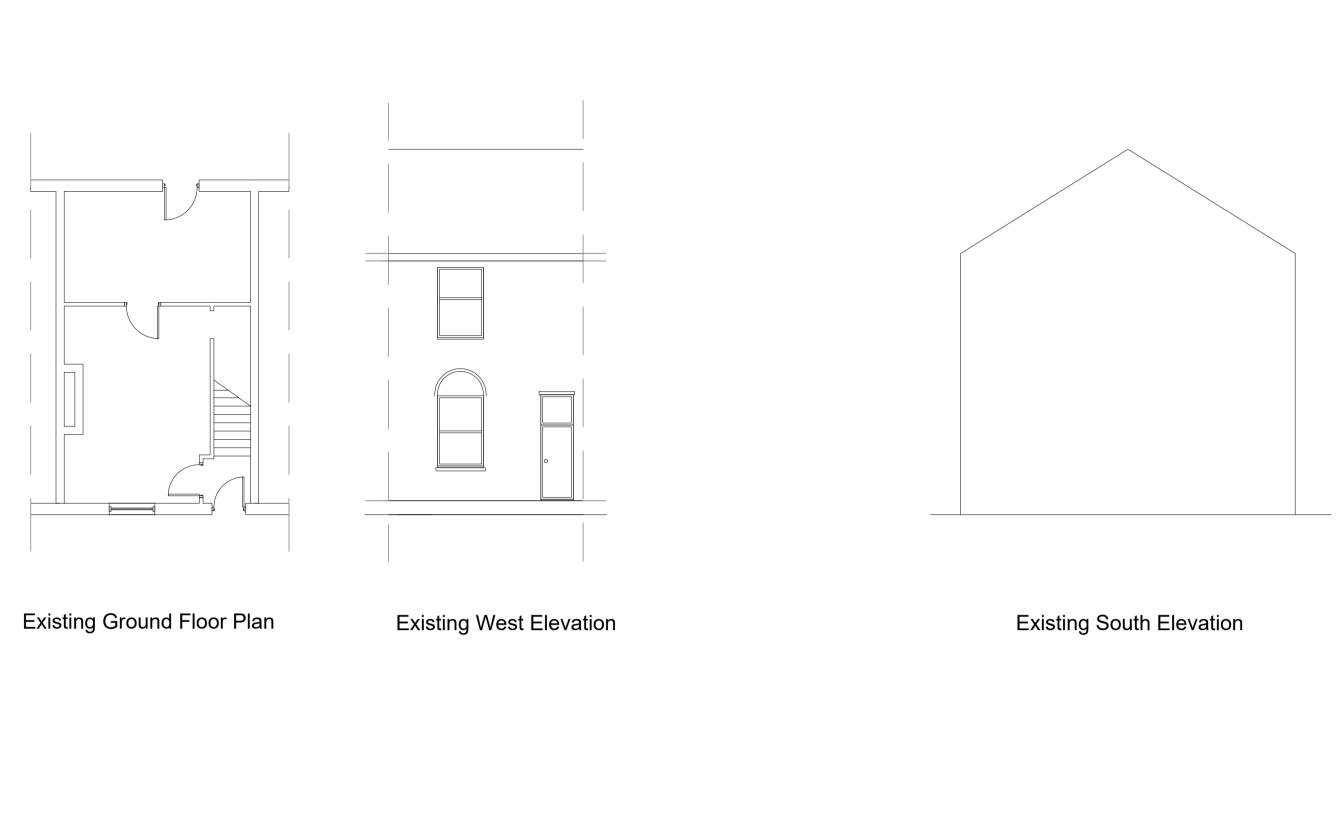

Removal of front Sitting Room window and brickwork below and insertion of double doors. New ramp to double doors. New wider concrete path to front gate.

Ordnance Survey data has been reproduced from 1/1250 Ordnance Survey maps with the permission of The Controller of H.M. Stationery Office.
Crown copyright reserved.
Licence No. 100019570