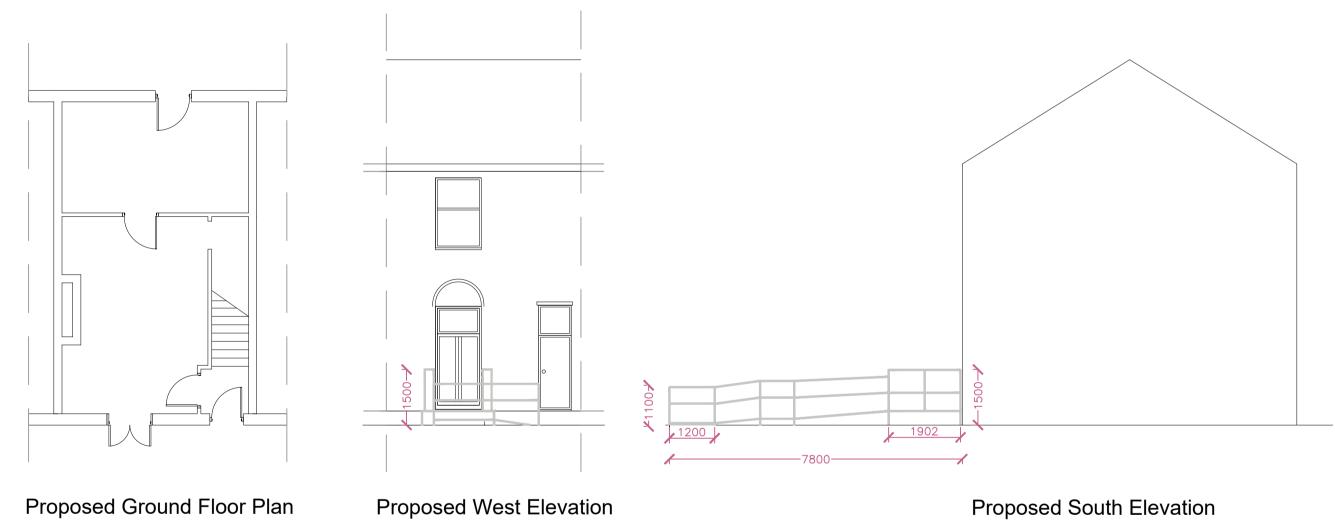

Removal of front Sitting Room window and brickwork below and insertion of double doors. New ramp to double doors. New wider concrete path to front gate.

Ordnance Survey data has been reproduced from 1/1250 Ordnance Survey maps with the permission of The Controller of H.M. Stationery Office.
Crown copyright reserved.
Licence No. 100019570